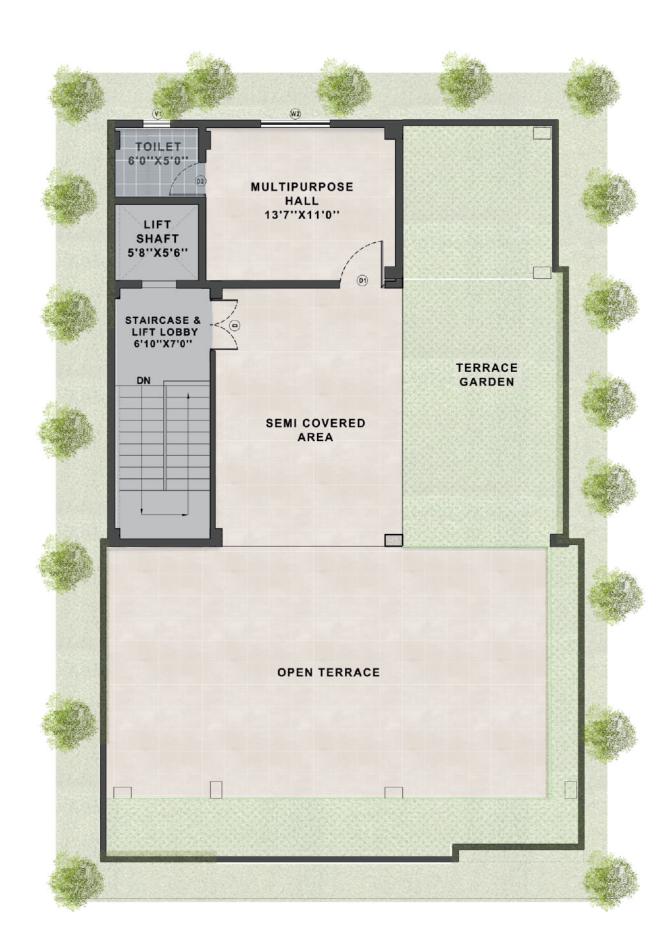

### AMENITIES THAT TOUCH THE SKY

Taking your leisure, fitness and spiritual time to the next level are our outdoor amenities located on the spacious and secure terrace.

At Keshvam, there is something for everyone.

The elderly can enjoy peaceful walks, while children can put their boundless energy to good use in the spacious play zones. Enjoy the peaceful quiet of the lush greens in your neighbourhood, soothe your soul in a calming yoga session, engage in an immersive workout in an open air gym or simply relish a book!